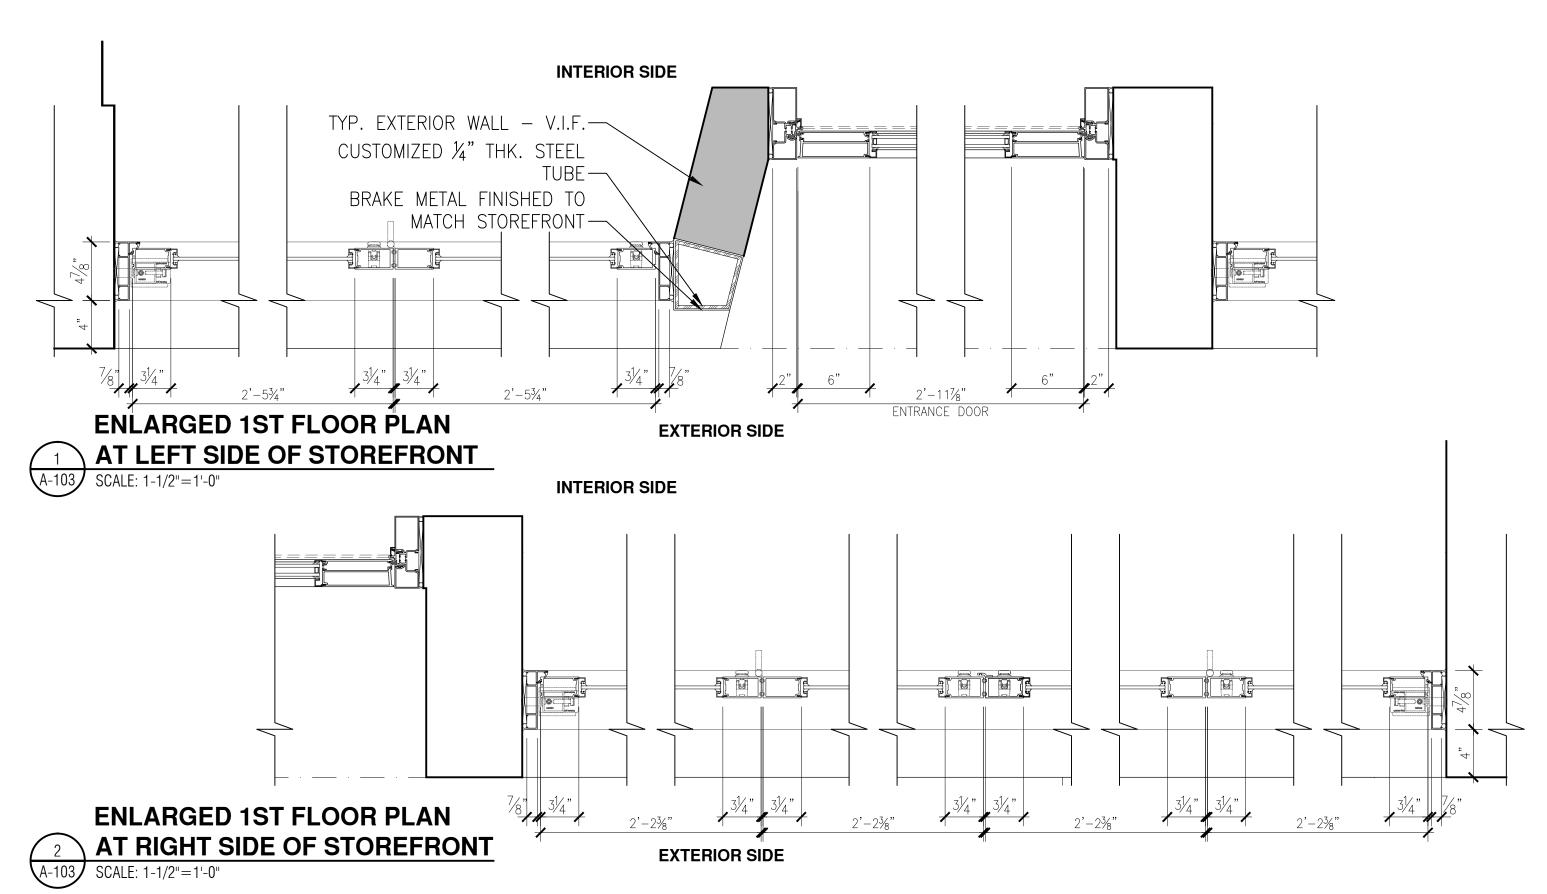

TL ENGINEERING P.C.

Architect & P.E. Group

Proposed Enlarged Floor Plans

1 PARTIAL FRONT ELEVATION
A-104 SCALE: 1/2"=1'-0"

## WINDOW & DOOR REPLACEMENT

TL ENGINEERING P.C.

Architect & P.E. Group

**Proposed Elevation** 

SECTION DETAIL THROUGH
ENTRANCE DOOR

SCALE: 1"=1'-0"

## WINDOW & DOOR REPLACEMENT

TL ENGINEERING P.C.

Architect & P.E. Group

Windows & Door Section Details

230 THOMPSON STREET, NEW YORK, NY TL ENGINEERING P.C.

Architect & P.E. Group

**Landmarks Preservation** Commission