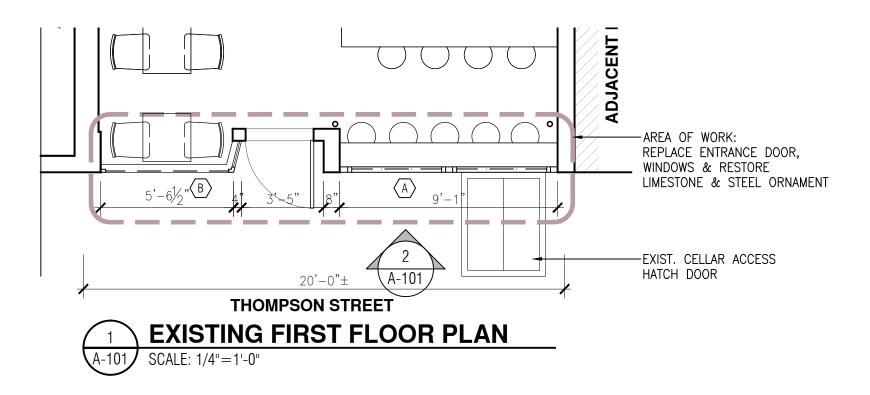

## WINDOW & DOOR REPLACEMENT

TL ENGINEERING P.C.

Architect & P.E. Group

**Existing Floor Plan & Elevation** 

TL ENGINEERING P.C.

Architect & P.E. Group

Proposed Floor Plan

230 THOMPSON STREET, NEW YORK, NY

#### SCOPE OF WORK INCLUDES:

- REMOVAL OF EXISTING AWNING FRAME, EXISTING EXTERIOR LIGHT FIXTURES AND EXISTING PAINTED ALUMINUM SASH STOREFRONT AND FOLDING WINDOWS.
- SCRAPING OF PAINT ON EXISTING LIME STONE ABOVE STOREFRONT AND STEEL ORNAMENTS AT FRONT
- RESTORATION OF EXISTING BULKHEAD UNDER WINDOW
- PAINTING OF EXISTING STEEL ORNAMENTS AND BULKHEAD UNDER WINDOWS
- INSTALLATION OF NEW FRONT ENTRANCE, FOLDING WINDOWS AND TRANSOM AS SAME CONFIGURATION.

#### STOREFRONT REHABILITATION TO INCLUDE:

- SELECTIVE DEMOLITION OF EXISTING STOREFRONT (ONLY EXISTING ALUMINUM STOREFRONT AND FOLDING WINDOWS)
- EXISTING STEEL ORNAMENT RESTORATION
- NEW INSULATED GLAZING SET IN NEW THERMAL STOREFRONT FRAME ACCOMMODATED ADJACENT STOREFRONT AND BUILDINGS.