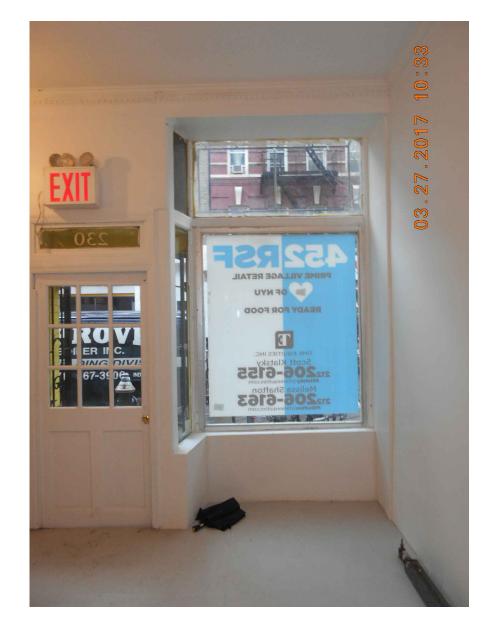

Work Area at 230 Thompson Street

**Landmarks Preservation Commission** 

EXTERIOR ELEVATION INTERIOR ELEVATION

# WINDOW TYPE 'A' & DOOR

WINDOW & DOOR REPLACEMENT

TL ENGINEERING P.C.

Architect & P.E. Group

**Existing Conditions Photographs** 

**EXTERIOR ELEVATION** 

INTERIOR ELEVATION

# **WINDOW TYPE 'B'**

WINDOW & DOOR REPLACEMENT

TL ENGINEERING P.C.

Architect & P.E. Group

**Existing Conditions Photographs** 