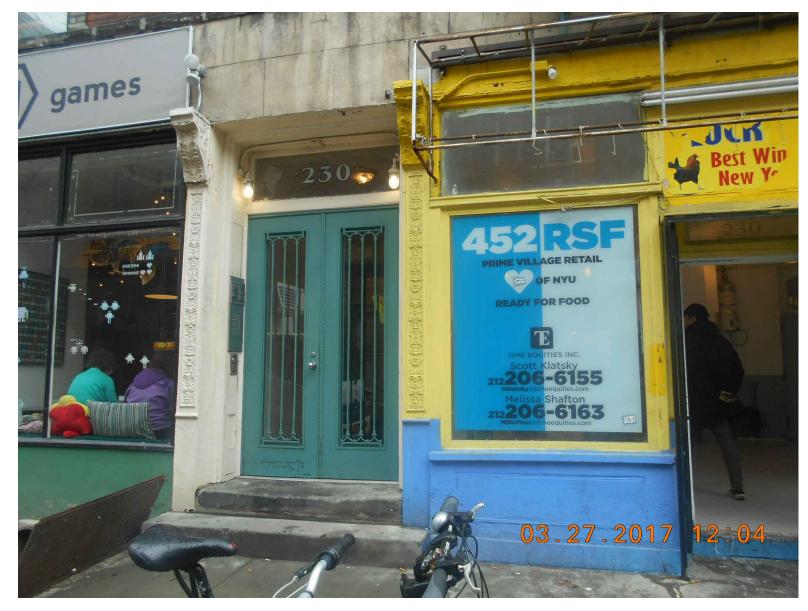

## WINDOW & DOOR REPLACEMENT

TL ENGINEERING P.C.

Architect & P.E. Group

**Historic Window Documentation** 

(B)ADJACENT STORE (TENANT) ON THOMPSON STREET

**A**EXISTING ELEVATION AT 230 THOMPSON STREET

APANORAMA VIEW FROM THOMPSON STREET

TL ENGINEERING P.C.

Architect & P.E. Group

**Exterior Elevation Photographs** 

©ADJACENT BUILDING ON THOMPSON STREET DADJACENT BUILDING ON THOMPSON STREET ©ADJACENT BUILDING ON THOMPSON STREET FADJACENT BUILDING ON THOMPSON STREET

## WINDOW & DOOR REPLACEMENT

TL ENGINEERING P.C.

Architect & P.E. Group

**Exterior Elevation Photographs** 

TL ENGINEERING P.C.
Architect & P.E. Group

**Exterior Elevation Photographs** 

**OSTORE FRONT ELEVATION** 