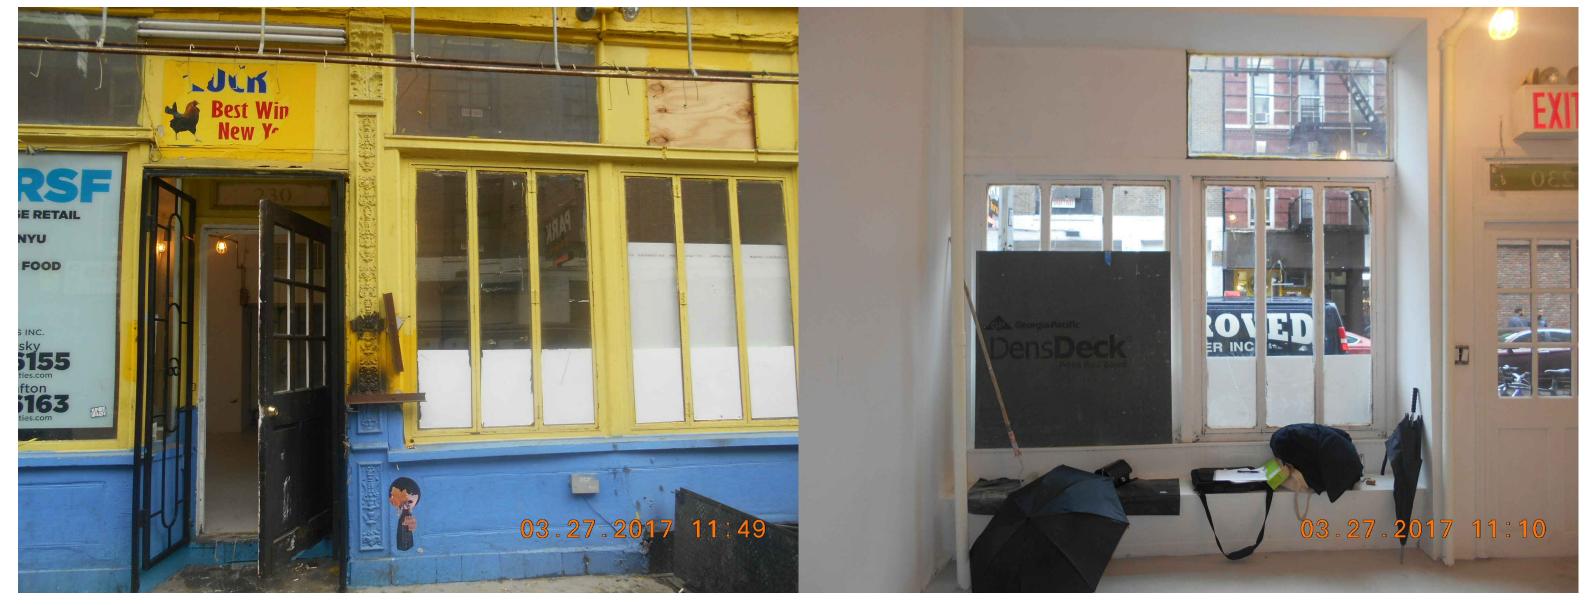

Work Area at 230 Thompson Street

**Landmarks Preservation Commission** 

EXTERIOR ELEVATION INTERIOR ELEVATION

# WINDOW TYPE 'A' & DOOR

WINDOW & DOOR REPLACEMENT

TL ENGINEERING P.C.

Architect & P.E. Group

**Existing Conditions Photographs** 

**EXTERIOR ELEVATION** 

INTERIOR ELEVATION

# **WINDOW TYPE 'B'**

WINDOW & DOOR REPLACEMENT

TL ENGINEERING P.C.

Architect & P.E. Group

**Existing Conditions Photographs** 