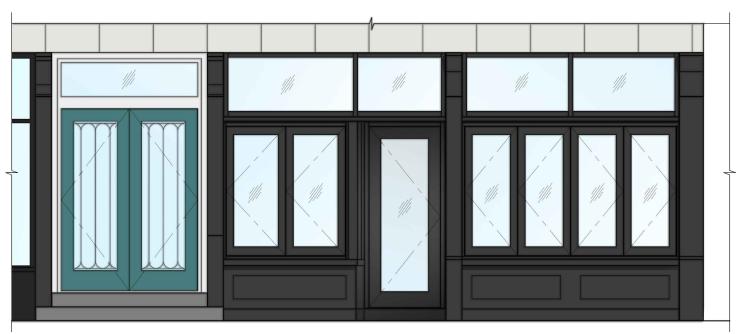

## WINDOW & DOOR REPLACEMENT

TL ENGINEERING P.C.

Architect & P.E. Group

**Proposed Elevation** 

SECTION DETAIL THROUGH
ENTRANCE DOOR

SCALE: 1"=1'-0"

**FRAME COLOR** 

PROPOSED FRONT ELEVATION (COLOR RENDERING)
& SAMPLE COLOR

SCALE: 1/4"=1'-0"

WINDOW & DOOR REPLACEMENT

TL ENGINEERING P.C.

Architect & P.E. Group

**Proposed Color Samples** 