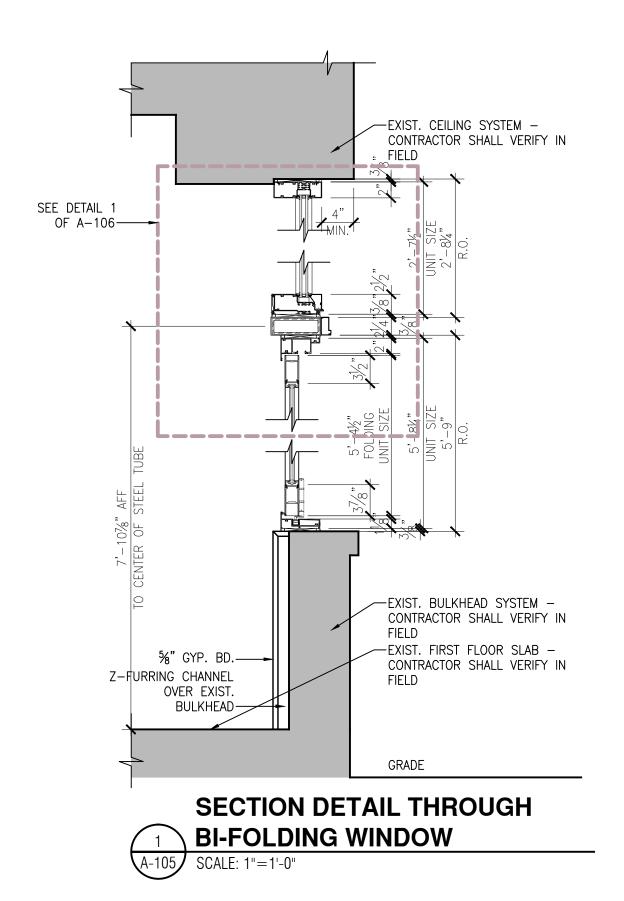

## WINDOW & DOOR REPLACEMENT

TL ENGINEERING P.C.

Architect & P.E. Group

Windows & Door Section Details

230 THOMPSON STREET, NEW YORK, NY TL ENGINEERING P.C.

Architect & P.E. Group

**Landmarks Preservation** Commission

## **DETAIL OF STEEL TUBE** AT BRICK EXTERIOR WALL

SCALE: 3"=1'-0"

WINDOW & DOOR REPLACEMENT

TL ENGINEERING P.C.

Architect & P.E. Group

**Transom Section Details** 

<u>BULKHEAD</u> <u>& STEEL ORNAMENT</u> COLOR