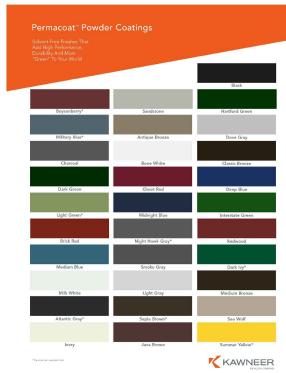

**FRAME COLOR** 

PROPOSED FRONT ELEVATION (COLOR RENDERING)
& SAMPLE COLOR

SCALE: 1/4"=1'-0"

WINDOW & DOOR REPLACEMENT

TL ENGINEERING P.C.

Architect & P.E. Group

**Proposed Color Samples** 