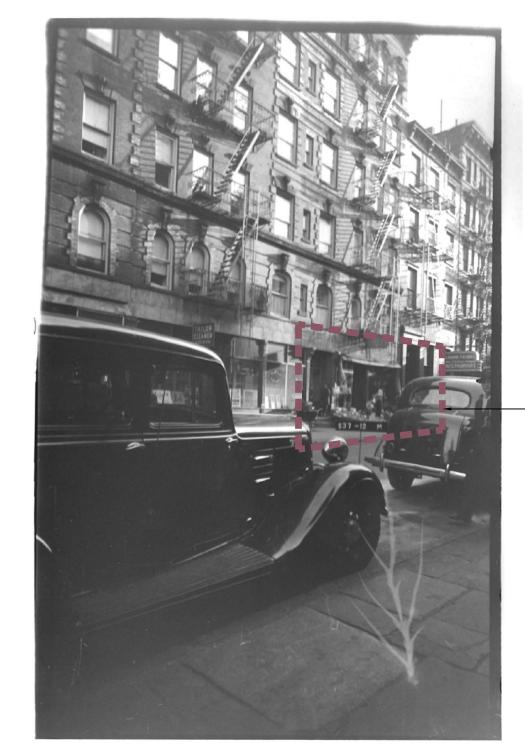

-Work Area at 230 Thompson Street

This is a photo of 230 Thompson Street from 1940. It shows original configuration of the window and front door. The photograph is a tax photo.