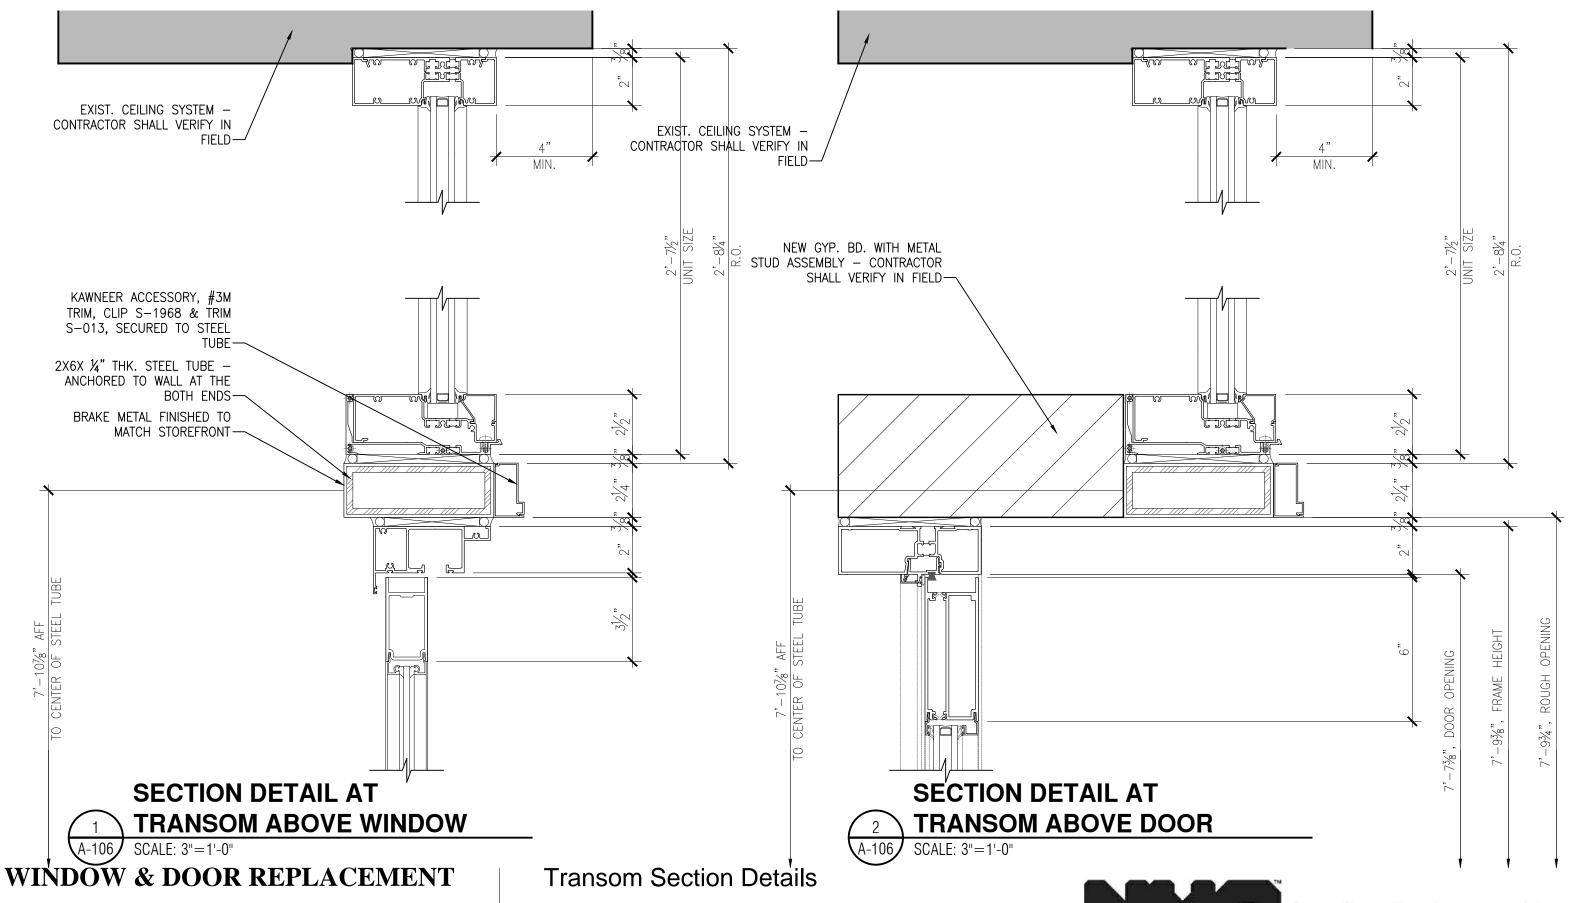

## WINDOW & DOOR REPLACEMENT

TL ENGINEERING P.C.

Architect & P.E. Group

Windows & Door Section Details

230 THOMPSON STREET, NEW YORK, NY TL ENGINEERING P.C.

Architect & P.E. Group

**Landmarks Preservation** Commission

## **DETAIL OF STEEL TUBE** AT BRICK EXTERIOR WALL

SCALE: 3"=1'-0"

WINDOW & DOOR REPLACEMENT

TL ENGINEERING P.C.

Architect & P.E. Group

**Transom Section Details** 

<u>BULKHEAD</u> <u>& STEEL ORNAMENT</u> COLOR