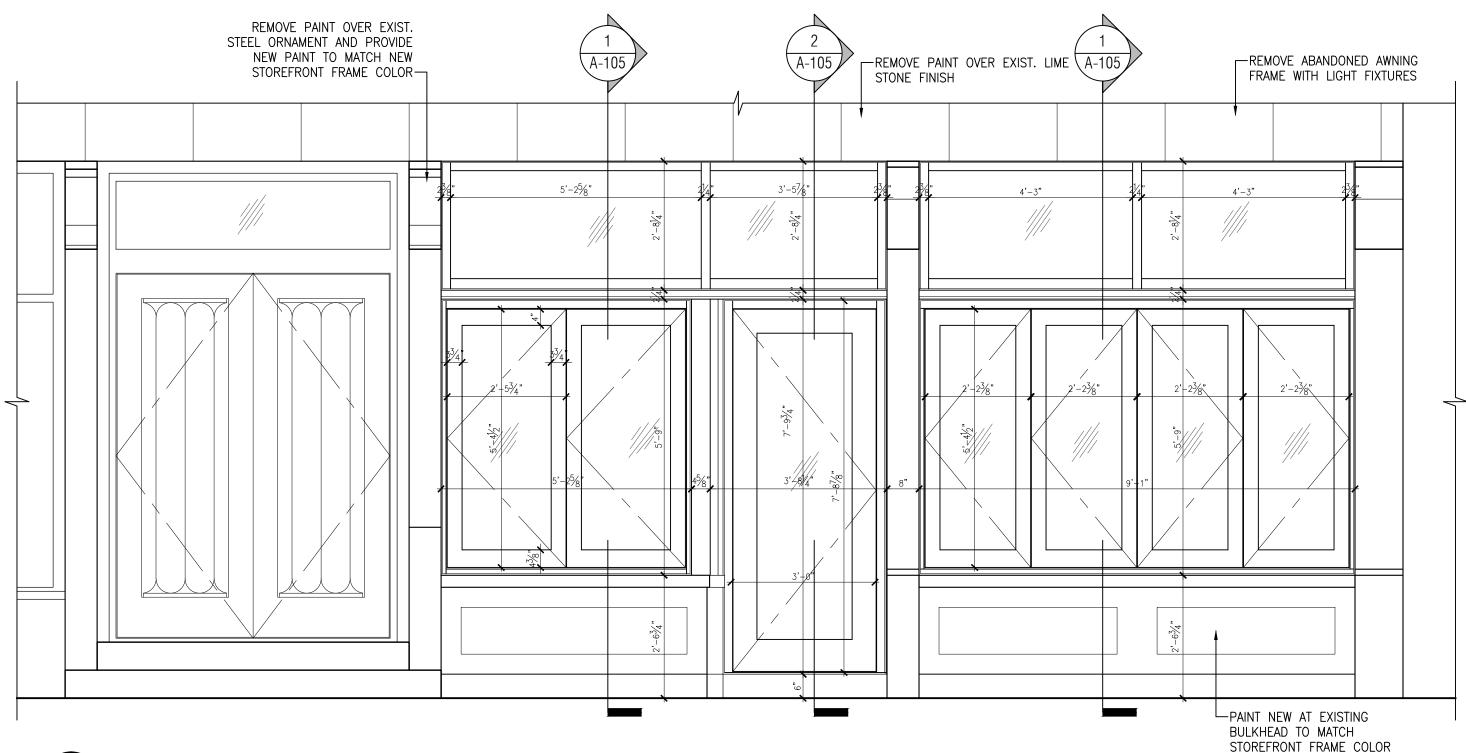

#### STOREFRONT REHABILITATION TO INCLUDE:

- SELECTIVE DEMOLITION OF EXISTING STOREFRONT (ONLY EXISTING ALUMINUM STOREFRONT AND FOLDING WINDOWS)
- EXISTING STEEL ORNAMENT RESTORATION
- NEW INSULATED GLAZING SET IN NEW THERMAL STOREFRONT FRAME ACCOMMODATED ADJACENT STOREFRONT AND BUILDINGS.

#### HISTORIC FABRIC REMAINS:

• STEEL ORNAMENTS AND LIME STONE PANEL TO BE STORED

## WINDOW & DOOR REPLACEMENT

TL ENGINEERING P.C.

Architect & P.E. Group

**Proposed Elevation** 

SECTION DETAIL THROUGH
ENTRANCE DOOR

SCALE: 1"=1'-0"