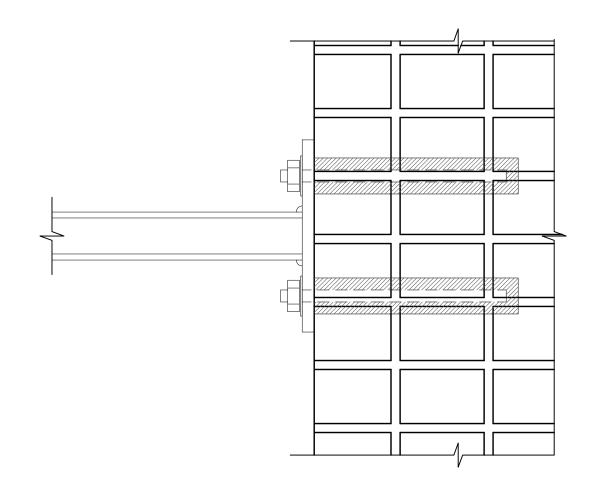

## **DETAIL OF STEEL TUBE** AT BRICK EXTERIOR WALL

SCALE: 3"=1'-0"

WINDOW & DOOR REPLACEMENT

TL ENGINEERING P.C.

Architect & P.E. Group

**Transom Section Details** 

<u>BULKHEAD</u> <u>& STEEL ORNAMENT</u> COLOR