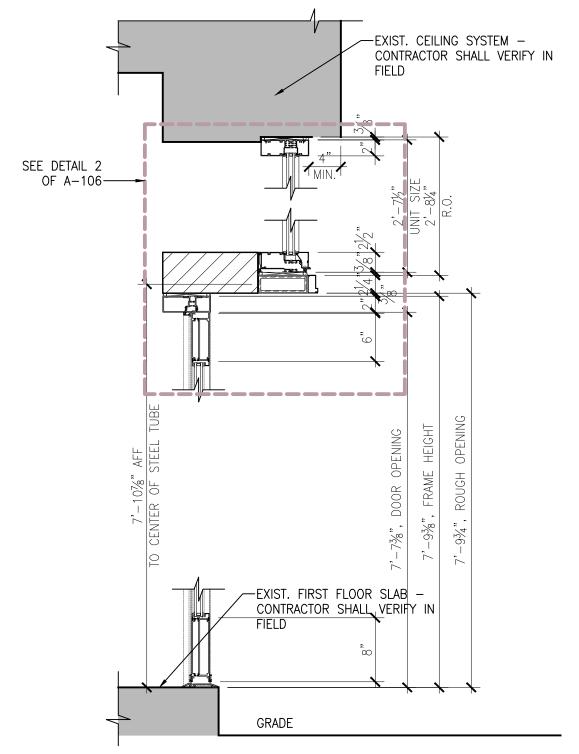

## WINDOW & DOOR REPLACEMENT

TL ENGINEERING P.C.

Architect & P.E. Group

**Proposed Elevation** 

SECTION DETAIL THROUGH
ENTRANCE DOOR

SCALE: 1"=1'-0"

## WINDOW & DOOR REPLACEMENT

TL ENGINEERING P.C.

Architect & P.E. Group

Windows & Door Section Details

230 THOMPSON STREET, NEW YORK, NY TL ENGINEERING P.C.

Architect & P.E. Group

**Landmarks Preservation** Commission