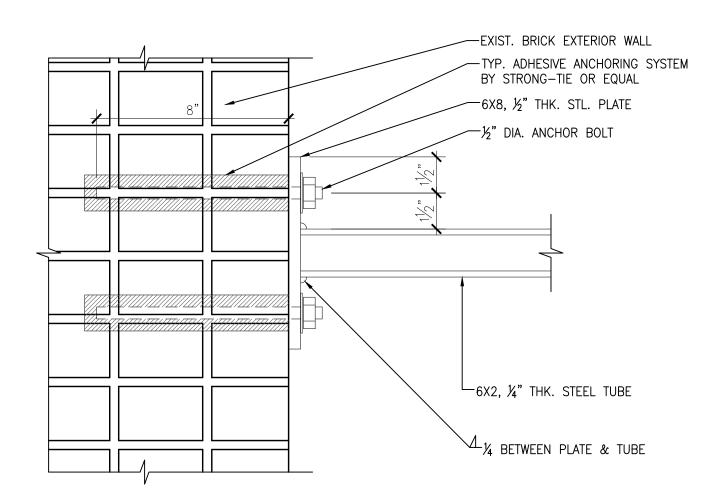

## **DETAIL OF STEEL TUBE** AT BRICK EXTERIOR WALL

SCALE: 3"=1'-0"

WINDOW & DOOR REPLACEMENT

TL ENGINEERING P.C.

Architect & P.E. Group

**Transom Section Details** 

<u>BULKHEAD</u> <u>& STEEL ORNAMENT</u> COLOR