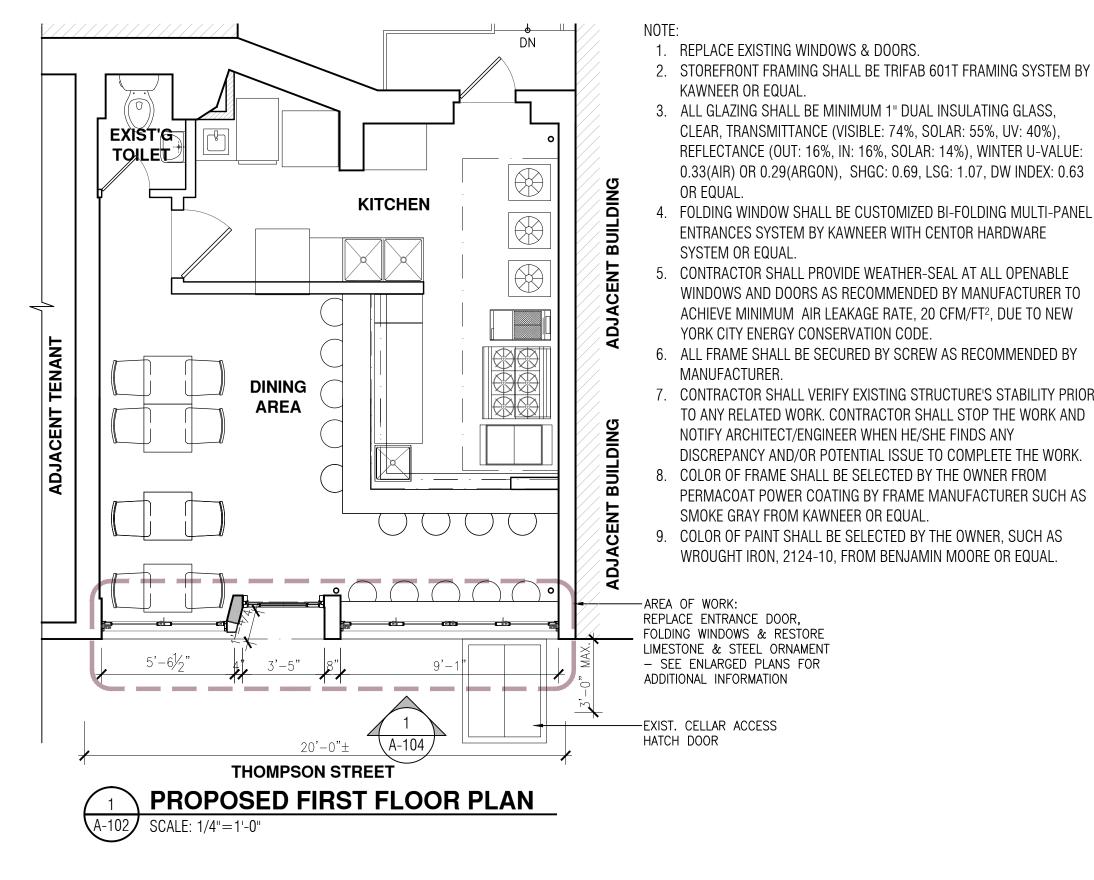

## WINDOW & DOOR REPLACEMENT

TL ENGINEERING P.C.

Architect & P.E. Group

**Existing Floor Plan & Elevation** 

TL ENGINEERING P.C.

Architect & P.E. Group

Proposed Floor Plan

230 THOMPSON STREET, NEW YORK, NY

TL ENGINEERING P.C.

Architect & P.E. Group

Proposed Enlarged Floor Plans

1 PARTIAL FRONT ELEVATION
A-104 SCALE: 1/2"=1'-0"