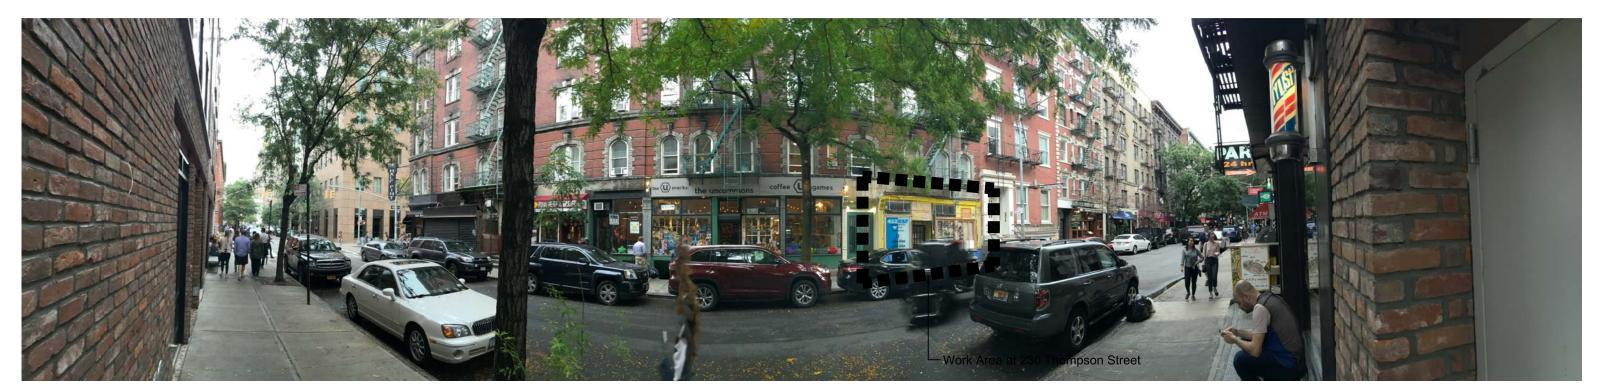

-Work Area at 230 Thompson Street

This is a photo of 230 Thompson Street from 1940. It shows original configuration of the window and front door. The photograph is a tax photo.

## WINDOW & DOOR REPLACEMENT

TL ENGINEERING P.C.

Architect & P.E. Group

**Historic Window Documentation** 

(B)ADJACENT STORE (TENANT) ON THOMPSON STREET

**A**EXISTING ELEVATION AT 230 THOMPSON STREET

APANORAMA VIEW FROM THOMPSON STREET